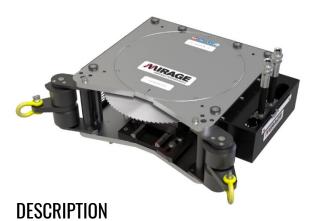

# MBS1360 Flange Bolt Saw

Flange Diameters 20.5 - 71.25"

The MBS 1360 bolt saw is designed to clamp onto flanges and cut the studs through the flange gap. The pivoting clamps and ratchet strap ensures a single machine can be mounted onto a wide range of flange diameters

### **KEY FEATURES**

- · Designed to cut between gaps in flanges
- · Rough Locators aid fast installation
- Can be used in conventional and upside down orientation
- · Circular saw blade powered by 10kw hydraulic motor
- Ratchet strap aids quick repositioning
- 4 lifting points