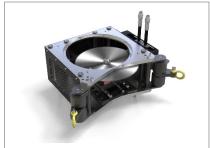

# MBS1360 Flange Bolt Saw

Flange Diameters 20.5 - 71.25"

The MBS 1360 bolt saw is designed to clamp onto flanges and cut the studs through the flange gap. The pivoting clamps and ratchet strap ensures a single machine can be mounted onto a wide range of flange diameters

### **KEY FEATURES**

- · Designed to cut between gaps in flanges
- · Rough Locators aid fast installation
- Can be used in conventional and upside down orientation
- · Circular saw blade powered by 10kw hydraulic motor
- Ratchet strap aids quick repositioning
- 4 lifting points