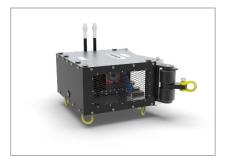

# MBS1360 Flange Bolt Saw

Flange Diameters 20.5 - 71.25"

The MBS 1360 bolt saw is designed to clamp onto flanges and cut the studs through the flange gap. The pivoting clamps and ratchet strap ensures a single machine can be mounted onto a wide range of flange diameters

### **KEY FEATURES**

- · Designed to cut between gaps in flanges
- · Rough Locators aid fast installation
- Can be used in conventional and upside down orientation
- · Circular saw blade powered by 10kw hydraulic motor
- Ratchet strap aids quick repositioning
- 4 lifting points

#### INCLUDED AS STANDARD WITH MACHINE

The machine is supplied complete with the following items;

- ✓ Circular Saw Blade
- ✓ Ratchet Strap
- ✓ Storage / shipping box
- ✓ CE Certificate
- ✓ Hydraulic Hose Connections
- ✓ Packing list and manual