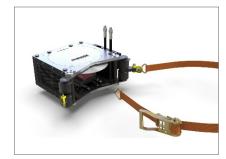

# MBS1360 Flange Bolt Saw

Flange Diameters 20.5 - 71.25"

The MBS 1360 bolt saw is designed to clamp onto flanges and cut the studs through the flange gap. The pivoting clamps and ratchet strap ensures a single machine can be mounted onto a wide range of flange diameters

### **KEY FEATURES**

- · Designed to cut between gaps in flanges
- · Rough Locators aid fast installation
- Can be used in conventional and upside down orientation
- · Circular saw blade powered by 10kw hydraulic motor
- Ratchet strap aids quick repositioning
- 4 lifting points